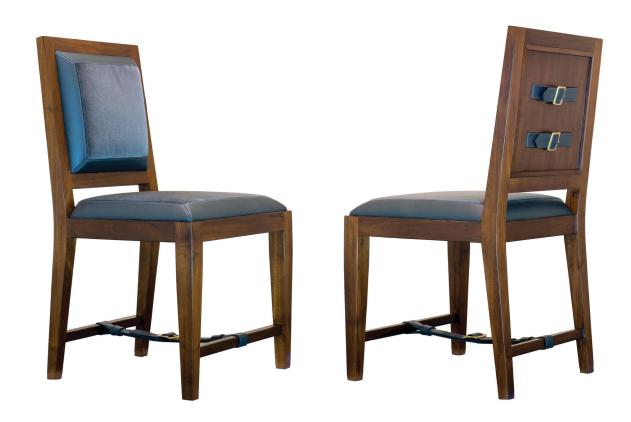

## #109 JP CHAIR

DESCRIPTION The solid walnut chair is hand-crafted with traditional joinery. The upholstery features a combination of leather and

fabric and is an homage to 1940s French designer Jacques Adnet.

MATERIALS Walnut, leather, and fabric. Other wood species available.

FINISHES Natural, medium light, medium dark (photo), dark, espresso walnut. Other wood species available.

Custom finishes and colors available.

FABRIC COM 2 yards. COL 27 square feet. Multiple leather colors available. Extra charge for gourmet leathers.

DIMENSIONS 20" width x 19" depth x 35½" height x 19" seat height. Custom sizes available.

©2017, Helene Aumont Collection. All rights reserved.