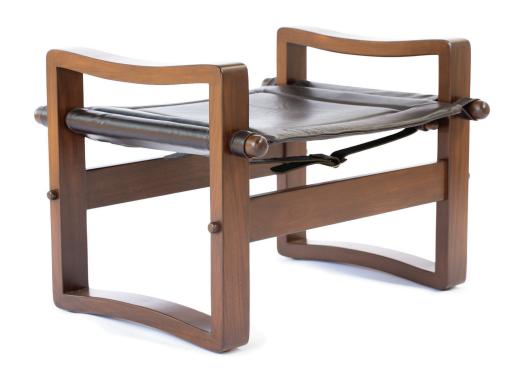

## #1070 SAFARI OTTOMAN

DESCRIPTION The Safari Ottoman is a reference to the Danish style furniture from the 1960s with its simple curved frame.

Upholstered with a sling seat affixed with sturdy leather straps, the stool is meticulously constructed with traditional

joinery. Each piece is stamped.

MATERIALS Walnut or teak, leather or fabric. Other wood species available

FINISHES Bleached, natural, medium light, medium dark (photo), dark and espresso walnut. Natural Teak. Custom finishes and

colors available.

LEATHER COL 36 square feet. COM 2 yards. Multiple leather colors available. Extra charge for gourmet leathers.

DIMENSIONS 26" width x 201/2" seat depth x 19" height x 21" seat width x 14" front seat height. Custom sizes available.