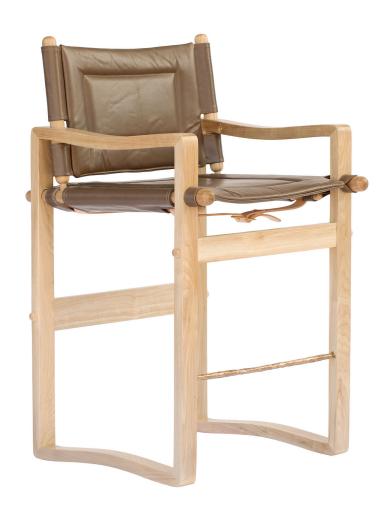

## #110 SAFARI COUNTER STOOL

DESCRIPTION The Safari stool is a testament to Danish mid-century furniture with its simple gracefully curved frame. Upholstered with

a sling seat affixed with sturdy leather straps, the stool is meticulously constructed with traditional joinery, with a

footrest stretcher made from our solid bronze stock. Each piece is stamped.

MATERIALS Walnut, leather, bronze. Other wood species available.

FINISHES Bleached (photo), natural, medium light, medium dark, dark, espresso walnut. Custom finishes and colors available.

FABRIC COM 3 yards. COL 48 square feet. Multiple leather colors available. Extra charge for gourmet leathers.

DIMENSIONS 231/4" width x 23" depth x 391/4" height x 261/2" seat height. Seat width 181/2". Overall depth 23". Armrest height 311/2".